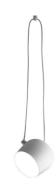

Environment** 

Indoor

**Finish** 

Polished aluminum, White, Black

**Technical description** 

Suspended light fitting. Body in varnished aluminium sheet, shade in photo-etched optical polycarbonate. Internal reflector in photo-etched ABS. Directionable body. Powered directly from mains. The LED can be dimmed with a «Triac for Led » dimmer approved by Flos.Flos does not respond in case of wrong electrical connection system installations. The cable has a useful length of 9 metres and thus the lamp can be suspended 3 metres from the ceiling. Multiple rose with capacity to connect up to 5 Aims also available.



**Emergency** 

Without

#### **PHYSICAL**

Supply Cord length(mm)

Terminal block 9000/3000

**Construction material** 

ABS, Aluminum, Polycarbonate

Weight (kg) 3,2 (x1 AIM)





#### AIM

designed by R. & E. Bouroullec

### Suspended light fitting.

F0090009 White F0090030 Black

F0090050 Polished aluminium

## **DIMENSIONS**



## **CERTIFICATIONS**













#### **AIM** .Accessories

Electrical



## AIM . Lamps



LED 2700K 1250lm CRI 82 - 20W

**Lamp Watt:** 20 W

Lamp category: LED

**Socket:** Special base

Color temperature (K): 2700 °K

Lamp type: LED



## AIM

designed by R. & E. Bouroullec

Suspended light fitting.

F0090009 White
F0090030 Black
F0090050 Polished aluminium

## **DIMENSIONS**



## **CERTIFICATIONS**