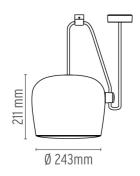

eiling. Multiple rose with capacity to connect up to 5 Aims also available.



**Emergency** 

Without

#### **PHYSICAL**

Supply Cord length(mm)

Terminal block 9000/3000

**Construction material** 

ABS, Aluminum, Polycarbonate

Weight (kg) 3,2 (x1 AIM)





#### AIM

designed by R. & E. Bouroullec

### Suspended light fitting.

F0090009 White F0090030 Black

F0090050 Polished aluminium

## **DIMENSIONS**



## **CERTIFICATIONS**













#### **AIM** .Accessories

Electrical



## AIM . Lamps



LED 2700K 1250lm CRI 82 - 20W

**Lamp Watt:** 20 W

Lamp category: LED

**Socket:** Special base

Color temperature (K): 2700 °K

Lamp type: LED



## AIM

designed by R. & E. Bouroullec

Suspended light fitting.

F0090009 White
F0090030 Black
F0090050 Polished aluminium

## **DIMENSIONS**



## **CERTIFICATIONS**