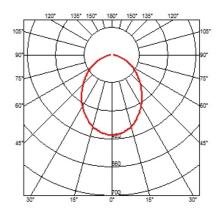

## AIM . Lamps

LED 2700K 1250lm CRI 82 - 20W

**Lamp Watt:** 20 W

Lamp category: LED

**Socket:** Special base

Color temperature (K): 2700 °K

Lamp type: LED