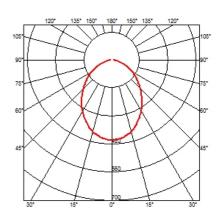

l polycarbonate. Internal reflector in photo-etched ABS. Directionable body. Powered directly from mains. The LED can be dimmed with a «Triac for Led » dimmer approved by Flos.Flos does not respond in case of wrong electrical connection system installations. The cable has a useful length of 9 metres and thus the lamp can be suspended 3 metres from the ceiling. Multiple rose with capacity to connect up to 5 Aims also available.



**Emergency** 

Without

#### **PHYSICAL**

Supply Cord length(mm)

Terminal block 9000/3000

**Construction material** 

ABS, Aluminum, Polycarbonate

Weight (kg) 3,2 (x1 AIM)





#### AIM

designed by R. & E. Bouroullec

### Suspended light fitting.

F0090009 White F0090030 Black

F0090050 Polished aluminium

## **DIMENSIONS**



## **CERTIFICATIONS**













#### **AIM** .Accessories

Electrical



## AIM . Lamps



LED 2700K 1250lm CRI 82 - 20W

**Lamp Watt:** 20 W

Lamp category: LED

**Socket:** Special base

Color temperature (K): 2700 °K

Lamp type: LED



## AIM

designed by R. & E. Bouroullec

Suspended light fitting.

F0090009 White
F0090030 Black
F0090050 Polished aluminium

## **DIMENSIONS**



## **CERTIFICATIONS**